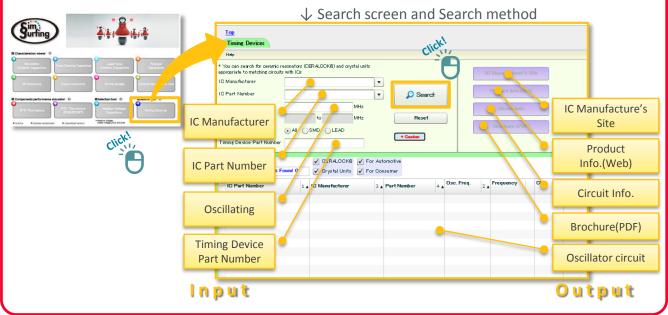

| ★It's easy!                      | There is no need to prepare the board, register or download any data.<br>Simply enter the name of the IC manufacturer and the part number of the<br>IC product. |
|----------------------------------|-----------------------------------------------------------------------------------------------------------------------------------------------------------------|
| ★It's fast!                      | The results are displayed immediately.                                                                                                                          |
| ★ It gives you<br>peace of mind! | The results are disclosed based on the results acquired by actually carrying out an evaluation.                                                                 |
| ★It's free!                      | Registration is unnecessary. You can carry out a search any number of times.                                                                                    |
|                                  |                                                                                                                                                                 |

#### http://www.murata.com/simsurf/ic-td/