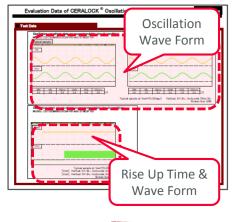

# The result of matching (recommending a circuit) can be verified by using the Internet!

Evaluation data accumulated by Murata's matching service (see the back of this sheet) is disclosed on the Internet. The matching service is used by customers in various fields, such as the automobile industry, for circuit design. It can be used as a reference at the initial stage of development and design.

More than 35,000 cases are currently displayed on the Internet. (As of November 2016)

The results of evaluating new ICs will be progressively disclosed.