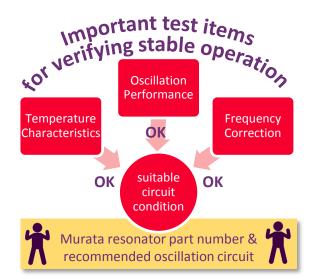

# What is an "IC Matching Service" ?

When using an IC and a timing device in combination with each other, it is essential to achieve a stable oscillation and avoid errors due to abnormal oscillation.

To assist the customer in achieving this performance, Murata borrows the customer's mounted board, and offers the optimum recommended circuit based on our evaluation of IC matching.

### Acquired peace of mind

- Optimum circuit constants
- Prevention of abnormal oscillation
- Suitable Murata part number and specifications
- Reduction of the evaluation period for the set