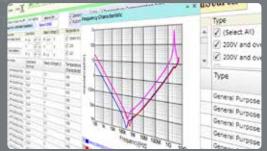

#### Dynamic models supported

Dynamic models are supported for some components including MLCC / Power inductors. The models for MLCC can simulate capacitance change for temperature, DC-bias voltage.

For more information about our design tools, visit **www.murata.com/tool**