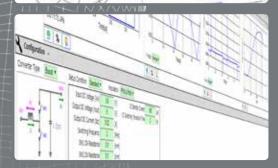

## Simulate circuit conditions

Simsurfing includes advanced equivalent circuit models which show the characteristics data close to actual measurement (for some components including MLCC & RF inductors).